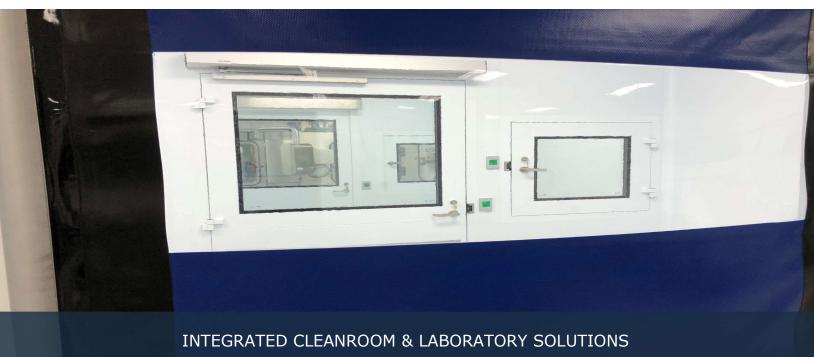

## **Biopharma all Modular Filling Cleanroom**

Work included the turnkey supply and installation of a 2,000 square foot open view all modular pharmaceutical process filling facility.

Site services included uPVC liner walls, 2" all modular wall panels with integral flush viewing windows, automatic open/close hinged standard swing and hatch with high speed roll-up door entry/exit systems with associated interlocking and card access, uPVC flush ceiling system with integral LED lights and pharmaceutical fan filter modules. All electrical and data chase management solutions integrated into flush service chase, with WFI and process water loops.